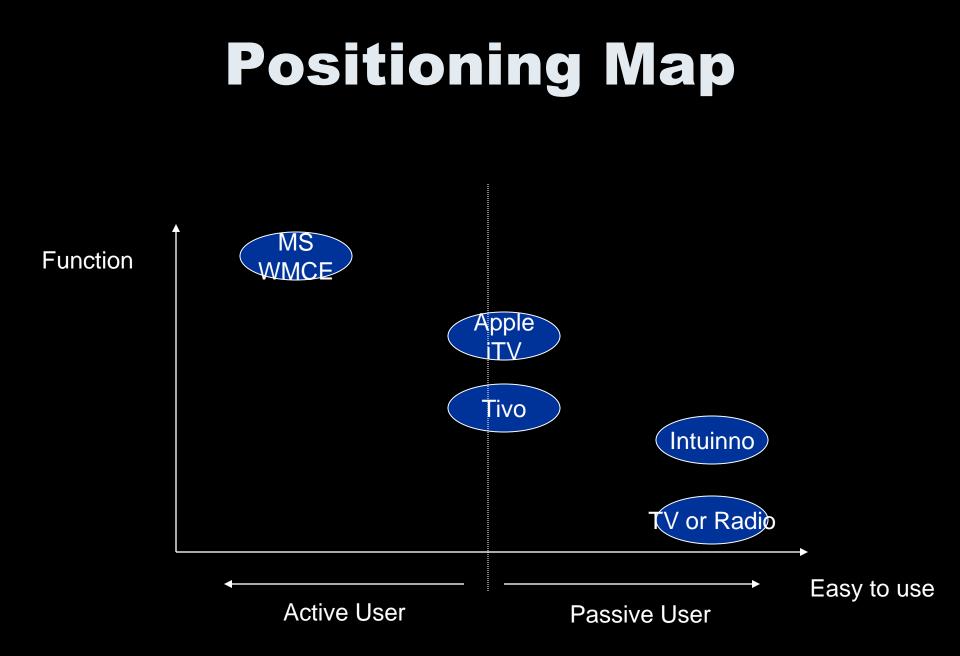

#### IPod is simple, isn't it?

Is it simpler than radio or TV?

#### **IPod users are active users**

## However there are 10 times more passive users.

\* Active user prefer CD & DVD, while Passive user prefer Radio & TV.

#### **Podcast for Passive User**