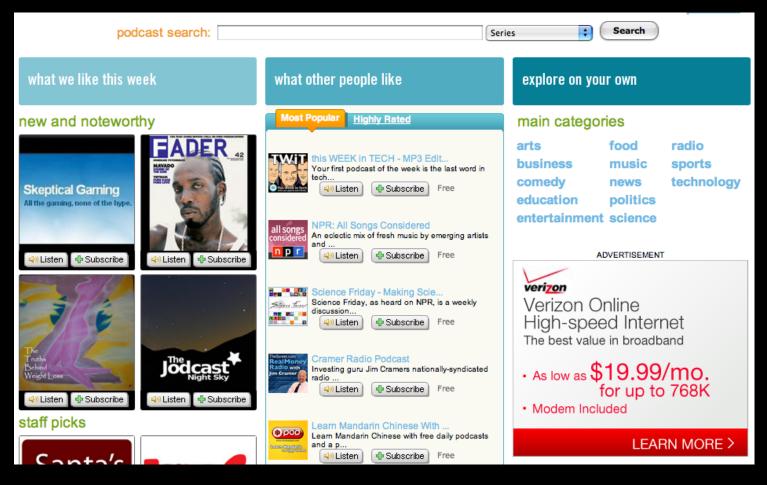

ding audio feeds, but few do it regularly, according to a new report from the Pew Internet & American Life Project

#### Problem

- Sync does not occur so much
- Portable is not so good for media

Walkman, Pocket radio vs Home Audio, Car Audio

#### **Docking Speaker**

#### • 47 종류 at Apple.com



#### **Car Dock System**







#### IPod is simple, isn't it?

Is it simpler than radio or TV?

#### **IPod users are active users**

## However there are 10 times more passive users.

\* Active user prefer CD & DVD, while Passive user prefer Radio & TV.



#### **Podcast for Passive User**

#### **Podcast Radio**

0 🛑 🔍



#### Podcast TV





#### **Podcast CAR Audio**



Built in Mobile ConnectionSync when mobile traffic is lowSync in Garage

#### **Device Interface**



#### Web Interface



<u>http://podcast.yahoo.com</u>

### Registration

| Intuinnol Podcasters - Weld | - 🗆 🗙            |         |
|-----------------------------|------------------|---------|
| _ Intuinno                  |                  | h       |
| Welcome ne                  | w customer !     |         |
| ID:                         | jyshin@ieee.org  |         |
| PW:                         | ******           |         |
| Serial Number:              | 1111000011110000 |         |
|                             | Register         |         |
|                             |                  | <u></u> |

#### **Station Select**

- 🗆 🔀

#### Intuinno! Podcasters - Register your podcasts

| <b>v</b> | CH0 Link Address : | leoville.tv/podcasts/twit.xml | Preference: | Keep all